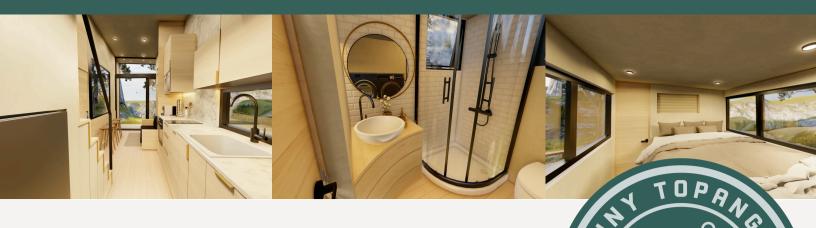

## TINY HOME FEATURES

- Welded steel frame
- Corrugated metal and composite wood exterior
- 1 upstairs bedroom with standing room inspired by Shaye's Tiny Homes
- Large central living room with vaulted ceilings
- 1 downstairs convertible living room with murphy bed
- Plenty of storage throughout the home
- Double entry with back sliding door and pod door for future expansion with covered porch
- Full kitchen with space for 3-4 people to dine
- Complete with stove, oven, fridge, dishwasher, washer, dryer, water heater, & mini split