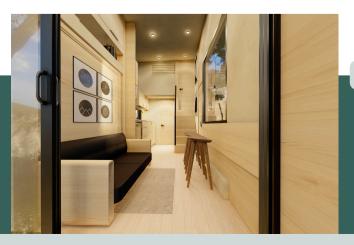

## TINY HOME FEATURES

- Welded steel frame
- Corrugated metal and composite wood exterior
- 1 upstairs bedroom with standing room inspired by Shaye's Tiny Homes
- Large central living room with vaulted ceilings
- 1 downstairs convertible living room with murphy bed
- Plenty of storage throughout the home
- Double entry with back sliding door and pod door for future expansion with covered porch
- Full kitchen with space for 3-4 people to dine
- Complete with stove, oven, fridge, dishwasher, washer, dryer, water heater, & mini split