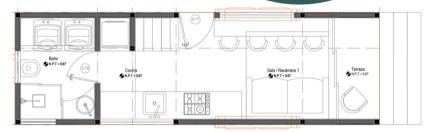

## TINY HOME FEATURES

- Welded steel frame
- Corrugated metal and composite wood exterior
- 1 upstairs bedroom with standing room inspired by Shaye's Tiny Homes
- Large central living room with vaulted ceilings
- 1 downstairs convertible living room with murphy bed
- Plenty of storage throughout the home
- Double entry with back sliding door and pod door for future expansion with covered porch
- Full kitchen with space for 3-4 people to dine
- Complete with stove, oven, fridge, dishwasher, washer, dryer, water heater, & mini split