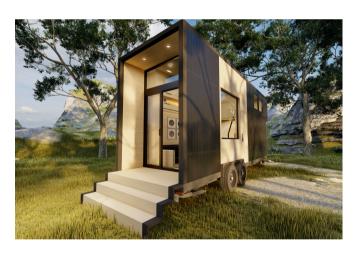

## TINY TOPANGA'S EL CHICO MODEL

This 26 foot tiny house includes everything a home needs, and was designed with the survivors from so many recent natural disasters in mind, as an affordable and comprehensive solution for anyone starting over or as a stepping stone while rebuilding. As many of our homes, it's also perfect for a first home, a vacation getaway, or a retirement abode.

## TINY HOME FEATURES

- Welded steel frame
- Corrugated metal and composite wood exterior
- 1 upstairs bedroom with standing room inspired by Shaye's Tiny Homes
- Large central living room with vaulted ceilings
- 1 downstairs convertible living room with murphy bed
- Plenty of storage throughout the home
- Double entry with back sliding door and pod door for future expansion with covered porch
- Full kitchen with space for 3-4 people to dine
- Complete with stove, oven, fridge, dishwasher, washer, dryer, water heater, & mini split