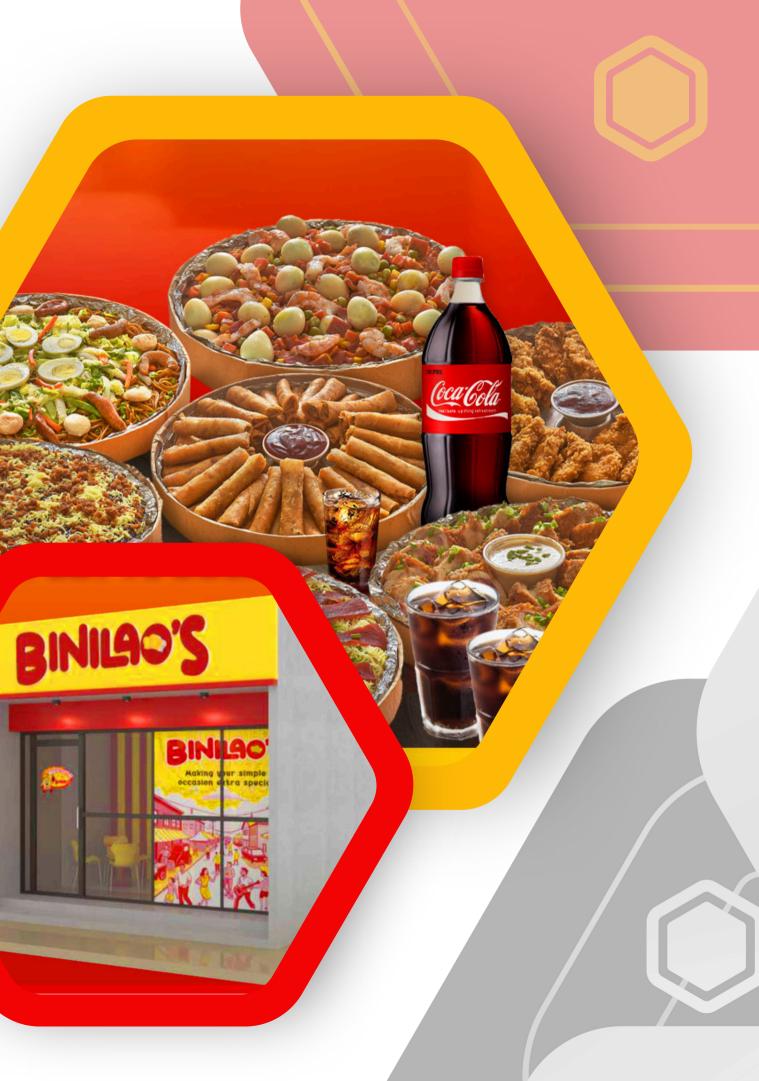

# OUR MENU

BINGOS

## BILAO MENU CATEGORIES

- Ulam
- Pasta
- Kakanin
- Food Trays
- Bilao Bundles

#### MENU ULAN **GOOD FOR 15 PAX**

| Pork Caldereta      |              | 950  |
|---------------------|--------------|------|
| Beef Caldereta      |              | 1050 |
| Menudo              |              | 950  |
| Chicken Fillet      |              | 950  |
| Cordon Bleu 30pcs   |              | 950  |
| Chicken Curry       |              | 950  |
| Chicken Afritada    |              | 950  |
| Sweet & Sour Fillet |              | 950  |
| Buttered Shrimp     |              | 950  |
| Chopsuey            |              | 950  |
| Shanghai            | 500<br>50PCS | 950  |
| Fried Chicken 20pcs |              | 950  |
| Beef & Mushroom     |              | 1050 |

### **Sample Picture Of Dishes**