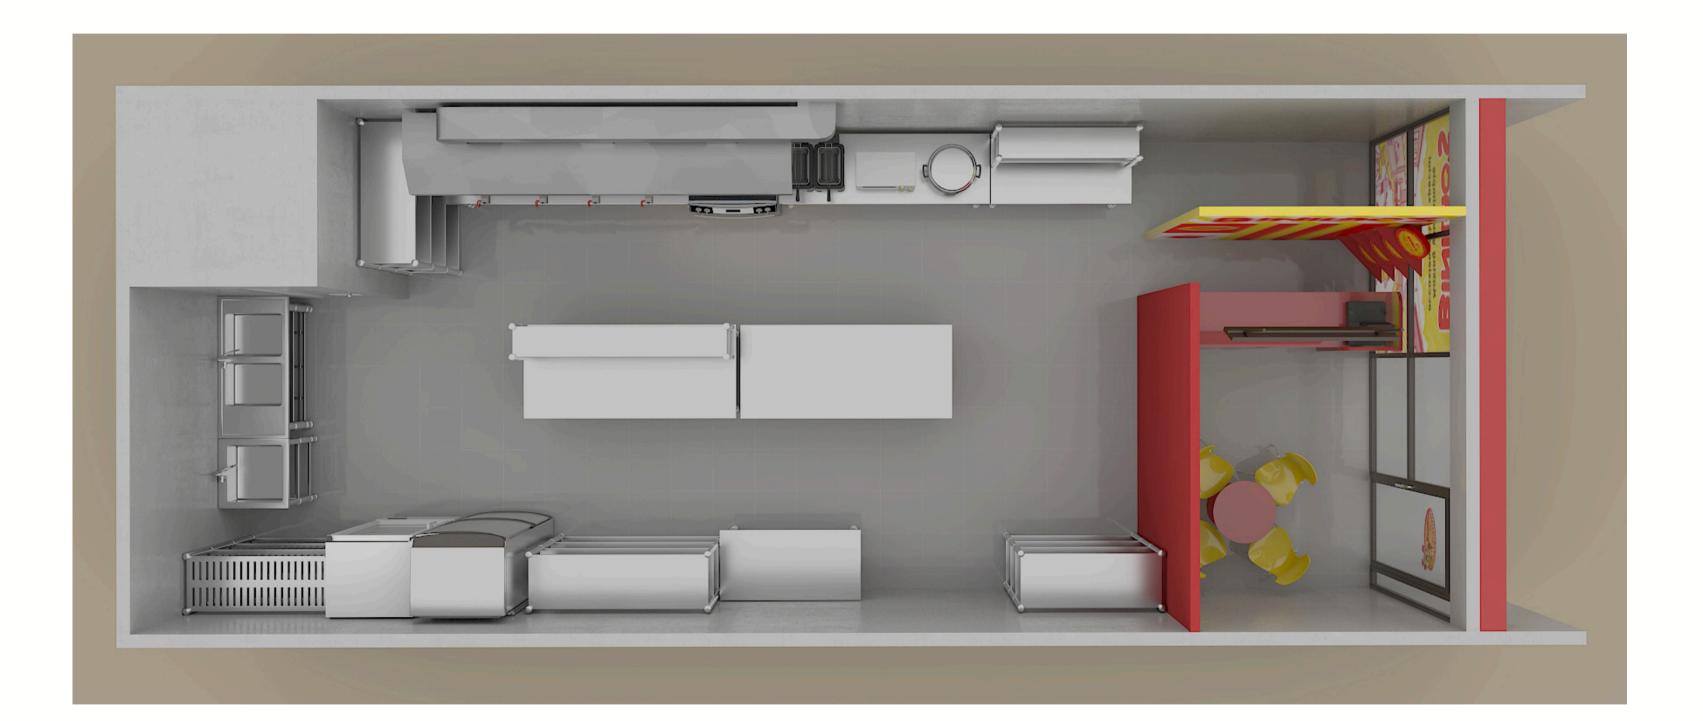

| CHICKEN CURRY                                                     | SI                |
| 1400 good for 20pax                                               | 1300 good for 20pax                                               | 130               |

1400 2100 good for 30pax 1900 good for 30pax 3500 good for 50pax





3200 good for 50pax



#### WEET SOUR

00 good for 20pax 00 good for 30pax 00 good for 50pax

#### UTTER SHRIMP

00 good for 20pax 00 good for 30pax 00 good for 50pax

#### HOPSUEY

00 good for 20pax 00 good for 30pax 00 good for 50pax

#### PO EGG

00 good for 20pax 1900 good for 30pax 3200 good for 50pax

#### Several Bilao Bundles in Different Packages



### **Sample Picture Of Dishes**















# THE **BINILAO'S** STORE FORMAT



















# **FRANCHISE SUMMARY**

### **FRANCHISE SUMMARY**

#### **IDEAL SIZE**

20 to 40 sqm

#### **FRANCHISE FEE**

160,000 **SETUP COST** 422,000 to 475,000

#### **PAYBACK PERIOD**

5-7 MONTHS

#### **TERM OF AGREEMENT**

**3 YEARS AND RENEWABLE FOR 2 TERMS** OF 3 YEARS EACH

#### **RENEWAL FEE**

50%







#### **LOCAL ADS FEE**

2% or 6k per month

#### **NATIONAL ADS FEE**

1% or 3k per month **ROYALTY FEE** 3% or 9k per month



## **PACKAGE INCLUSIONS**

#### **FRANCHISE FEE**

- Use of name, trademark and logos
- Comprehensive **Franchise Operations** Manual
- Extensive training for franchise owners and staff
- Pre-opening Support **Including Site** Evaluation
- Continuing research and development

#### **SETUP COST**

- Leasehold improvement and signage
- Complete set of fur