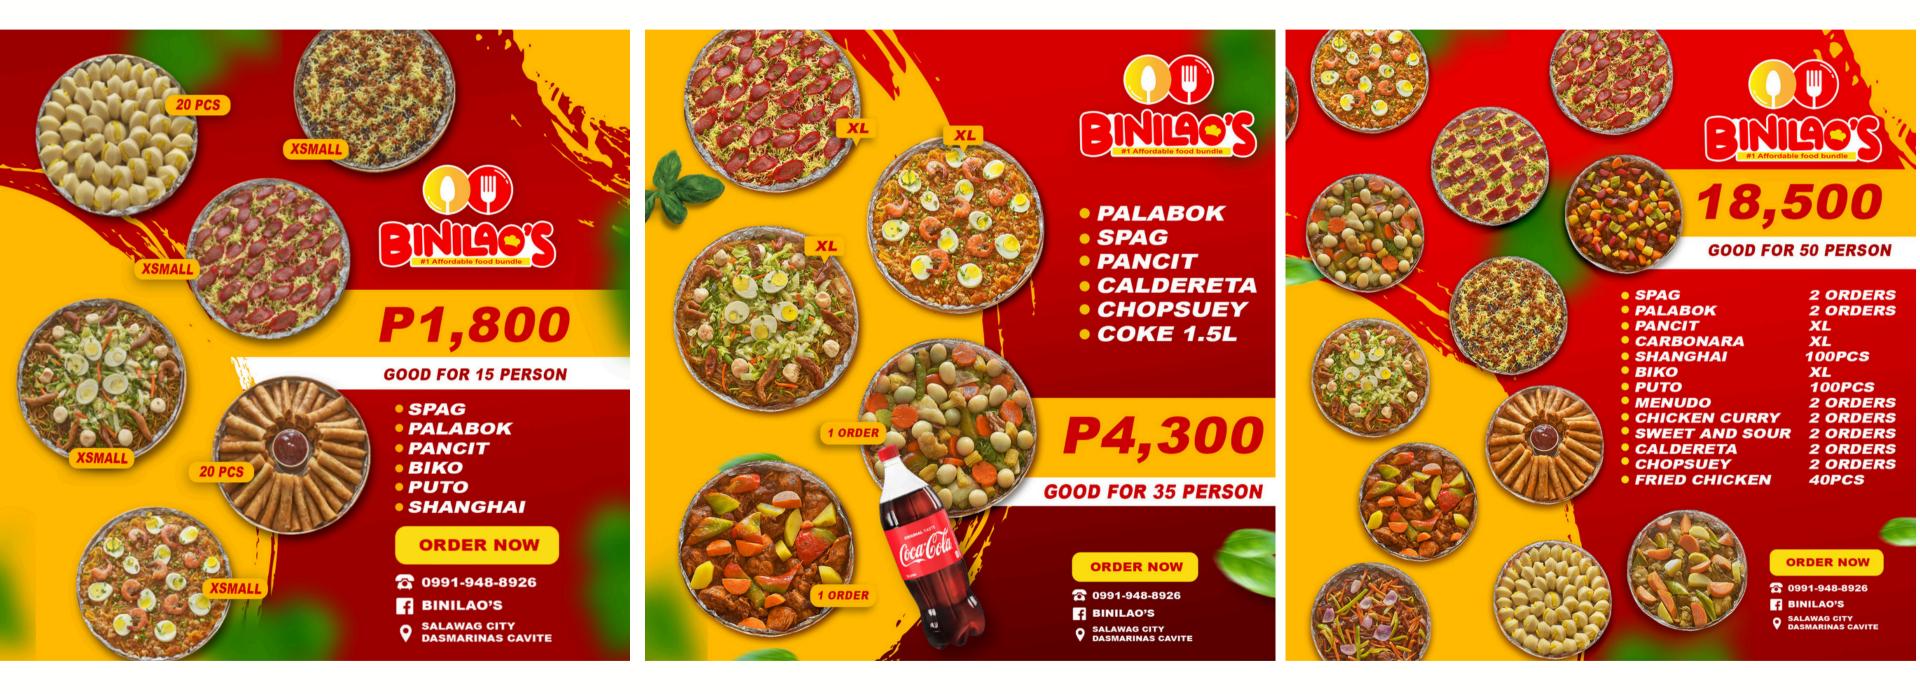

## BILAO MENU CATEGORIES

- Ulam
- Pasta
- Kakanin
- Food Trays
- Bilao Bundles

#### MENU ULAN **GOOD FOR 15 PAX**

| Pork Caldereta      |              | 950  |
|---------------------|--------------|------|
| Beef Caldereta      |              | 1050 |
| Menudo              |              | 950  |
| Chicken Fillet      |              | 950  |
| Cordon Bleu 30pcs   |              | 950  |
| Chicken Curry       |              | 950  |
| Chicken Afritada    |              | 950  |
| Sweet & Sour Fillet |              | 950  |
| Buttered Shrimp     |              | 950  |
| Chopsuey            |              | 950  |
| Shanghai            | 500<br>50PCS | 950  |
| Fried Chicken 20pcs |              | 950  |
| Beef & Mushroom     |              | 1050 |

#### Several Bilao Bundles in Different Packages