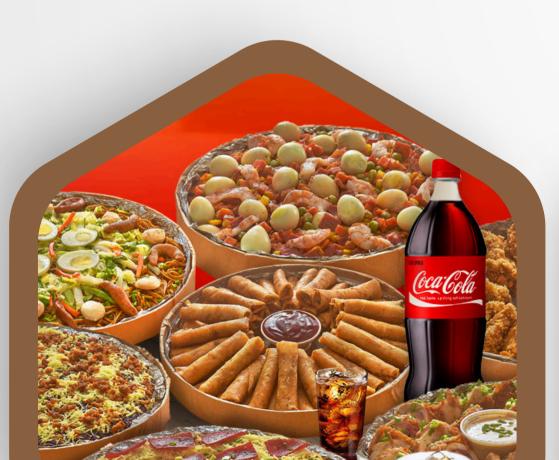

od for 30pax 3500 good for 50pax





3200 good for 50pax



#### WEET SOUR

00 good for 20pax 00 good for 30pax 00 good for 50pax

#### UTTER SHRIMP

00 good for 20pax 00 good for 30pax 00 good for 50pax

#### HOPSUEY

00 good for 20pax 00 good for 30pax 00 good for 50pax

#### PO EGG

00 good for 20pax 1900 good for 30pax 3200 good for 50pax

#### Several Bilao Bundles in Different Packages



### **Sample Picture Of Dishes**















# THE **BINILAO'S** STORE FORMAT



















# **FRANCHISE SUMMARY**

### **FRANCHISE SUMMARY**

#### **IDEAL SIZE**

20 to 40 sqm

#### **FRANCHISE FEE**

160,000 **SETUP COST** 422,000 to 475,000

#### **PAYBACK PERIOD**

5-7 MONTHS

#### **TERM OF AGREEMENT**

**3 YEARS AND RENEWABLE FOR 2 TERMS** OF 3 YEARS EACH

#### **RENEWAL FEE**

50%







#### **LOCAL ADS FEE**

2% or 6k per month

#### **NATIONAL ADS FEE**

1% or 3k per month **ROYALTY FEE** 3% or 9k per month



## **PACKAGE INCLUSIONS**

#### **FRANCHISE FEE**

- Use of name, trademark and logos
- Comprehensive **Franchise Operations** Manual
- Extensive training for franchise owners and staff
- Pre-opening Support **Including Site** Evaluation
- Continuing research and development

#### **SETUP COST**

- Leasehold improvement and signage
- Complete set of furniture, fixture and equipment
- Initial Inventory worth 50K
- Staff uniform
- Initial Office Supplies
- Grand opening budget and support

## **BINIAO'S**



# HOW TO BE A FRANCHISEE



2

Map of Proposed Location 3

Submit latest CV with photo and Valid ID Fill-up the Franchise Application Form

6

1

Location