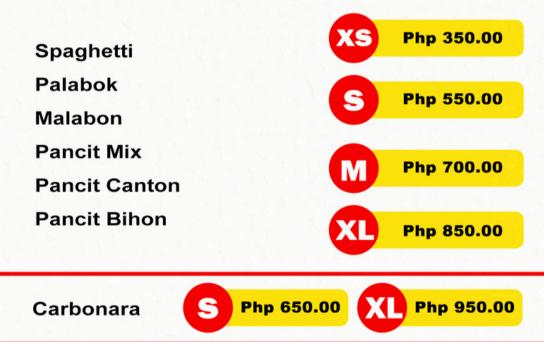

950

Sipo egg

PASTA

|             | 20 <sub>PCS</sub> | 50 <sub>PCS</sub> | 75 <sub>PCS</sub> | 100 <sub>PCS</sub> |
|-------------|-------------------|-------------------|-------------------|--------------------|
| Biko        | 250               | 450               | 550               | 650                |
| Puto        | 250               | 450               | 550               | 650                |
| Pichi-Pichi | 250               | 450               | 550               | 650                |
| Kutsinta    | 200               | 350               | 450               | 600                |
|             |                   |                   |                   |                    |